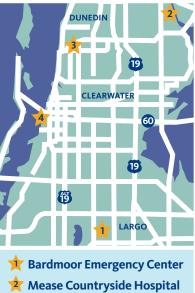

### The ERs You've Always Depended On

In times of emergency, you want an ER you can trust to provide quick, quality care when you need it most. BayCare's full-service emergency centers are trusted leaders in exceptional emergency care throughout Tampa Bay. As a resident of central or northern Pinellas County, you have access to four convenient locations for the treatment you or your family need. It's comforting to know that these ERs are not only close by, but have been trusted by generations of Pinellas County residents for their quality of care.

### For more information: BayCareER.org

- Y Mease Dunedin Hospital
- 📌 Morton Plant Hospital

BC1405411-1114